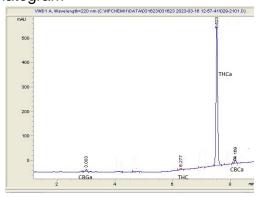

# **Marin Analytics**

# **Analysis Report**

### Sample

Sour Jack (Indoor) THC-A Hemp Sample Submitted: 03-11-2024; Report Date: 03-11-2024

## Sour Jack (Indoor) THC-A Hemp

Plant Material: Flower

#### Chromatogram



#### Cannabinoid Profile



#### Cannabinoid Profile by HPLC

0.19%

Delta-9-THC

0.00%

**CBD** 

32.03%

**Total Cannabinoids** 

| Cannabinoid          | % wt  | mg/g  |
|----------------------|-------|-------|
| CBGA                 | 0.44  | 4.4   |
| Delta-9-THC          | 0.19  | 1.9   |
| THCA                 | 31.40 | 314.0 |
| Total Cannabinoids   | 32.03 | 320.3 |
| Calculated CBD Yield | 0.00  | 0.00  |

Calculated Maximum CBD Yield = CBD + 0.877 \* CBDA

Marin Analytics, LLC

250 Bel Marin Keys Blvd, Suite D4 Novato, CA 94949

415-936-6477 / sarabiancalana1@gmail.com

Sara Biancala

Sara Biancalana

Chief Scientist

This sample has been tested by Marin Analytics, LLC using valid testing methodologies and a quality system. Values reported relate only to the sample tested. Mar