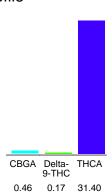

#### Cannabinoid Profile

#### Cannabinoid Profile by HPLC

0.19%

Delta-9-THC

0.00%

**CBD** 

32.03%

**Total Cannabinoids** 

| Cannabinoid          | % wt  | mg/g  |
|----------------------|-------|-------|
| CBGA                 | 0.44  | 4.4   |
| Delta-9-THC          | 0.19  | 1.9   |
| THCA                 | 31.40 | 314.0 |
| Total Cannabinoids   | 32.03 | 320.3 |
| Calculated CBD Yield | 0.00  | 0.00  |